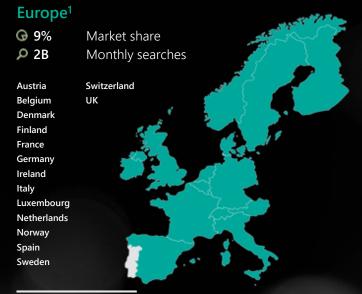

ITALY<sup>1</sup>

**@ 8%** 

248M

NETHERLANDS<sup>2</sup>

SWITZERLAND<sup>1</sup>

**Q 20% Q** 381M

UNITED KINGDOM<sup>1</sup>

NORWAY1

SPAIN<sup>1</sup>

SWEDEN<sup>1</sup>

**AUSTRIA**<sup>3</sup>

**BELGIUM**<sup>3</sup>

**DENMARK<sup>2</sup>** 

FINLAND<sup>1</sup>

FRANCE<sup>1</sup>

GERMANY<sup>1</sup>

IRELAND<sup>4</sup>

**@** 8%

**♀9%** ► 13M

**⊕ 20%** № 396M

₽ 16M